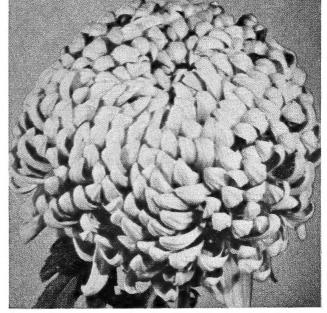

PINK PERFECTION (No. 842). Most aptly named, an answer to a true chrysanthemum lover's dream of perfection of color and grace. Excellent grower. Oct. 25. Price: \$1.50 each, \$4.00 for 3.

SHOJO (No. 848). Deep raspberry red incurved flower. Hailing from Shinrokuen Nurseries, an establishment esteemed by all chrysanthemum lovers in Japan, we too, take pride in introducing this variety. Oct. 25. Price: \$1.50 each, 3 for \$4.00.